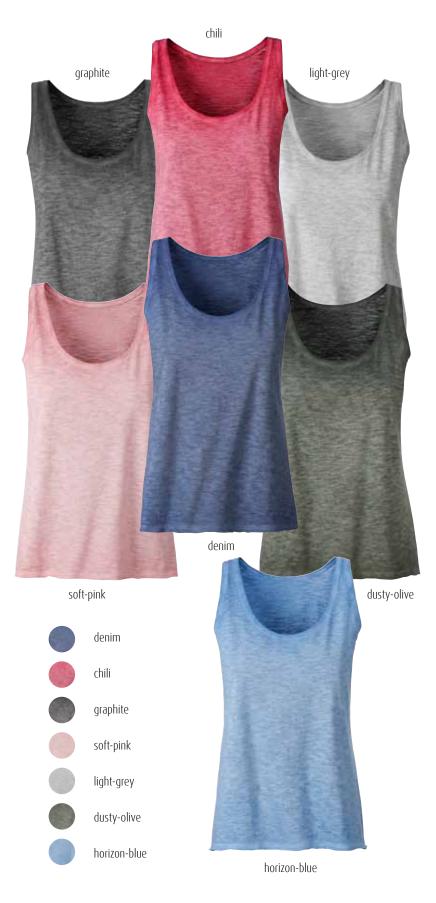

#### **8017** LADIES' SLUB-TOP

Ladies' tank top in vintage look | Single jersey made of slub yarn and organic cotton | Elaborate Spray Print technique | Two-ply roll hem | Narrow bands on neckline and armlines | Lightly waisted | Outer fabric (130 g/m²): 100% cotton