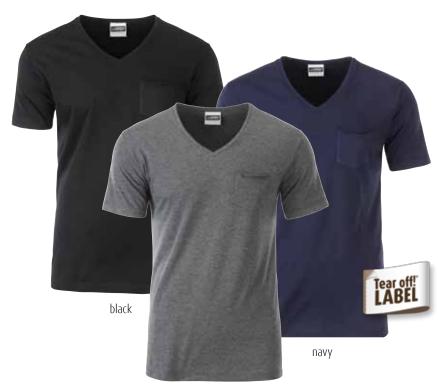

#### **8003** LADIES'-T POCKET | **8004** MEN'S-T POCKET

Ladies'/Men's T-shirt with fashionable breast pocket with rolled hem | 100% organic cotton | Sleeve bands with elasthane | Tear off!®-Label | 8003: with low round neckline and lightly waisted | Outer fabric (120 g/m²): 100% cotton 8004: with V-neck and narrow trimming | Outer fabric (140 g/m²): 100% cotton

 $\textbf{8003} \; \mathsf{LADIES'\text{-}T} \; \; \mathsf{XS} \cdot \mathsf{S} \; \cdot \mathsf{M} \cdot \mathsf{L} \cdot \mathsf{XL} \; \mathsf{I} \; \textbf{8004} \; \mathsf{MEN'S\text{-}T} \; \; \mathsf{S} \cdot \mathsf{M} \cdot \mathsf{L} \cdot \mathsf{XL} \cdot \mathsf{XXL}$ 