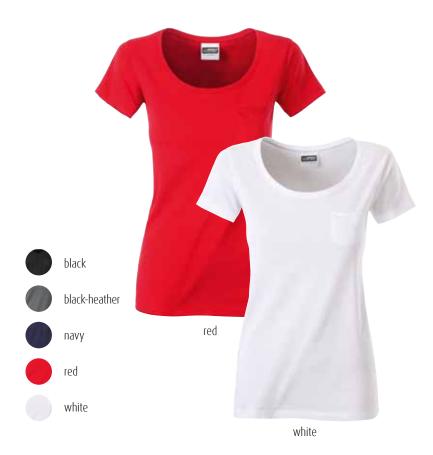

#### **8003** LADIES'-T POCKET | **8004** MEN'S-T POCKET

Ladies'/Men's T-shirt with fashionable breast pocket with rolled hem | 100% organic cotton | Sleeve bands with elasthane | Tear off!®-Label | 8003: with low round neckline and lightly waisted | Outer fabric (120 g/m²): 100% cotton 8004: with V-neck and narrow trimming | Outer fabric (140 g/m²): 100% cotton

 $\textbf{8003} \; \mathsf{LADIES'\text{-}T} \; \; \mathsf{XS} \cdot \mathsf{S} \; \cdot \mathsf{M} \cdot \mathsf{L} \cdot \mathsf{XL} \; \mathsf{I} \; \textbf{8004} \; \mathsf{MEN'S\text{-}T} \; \; \mathsf{S} \cdot \mathsf{M} \cdot \mathsf{L} \cdot \mathsf{XL} \cdot \mathsf{XXL}$ 