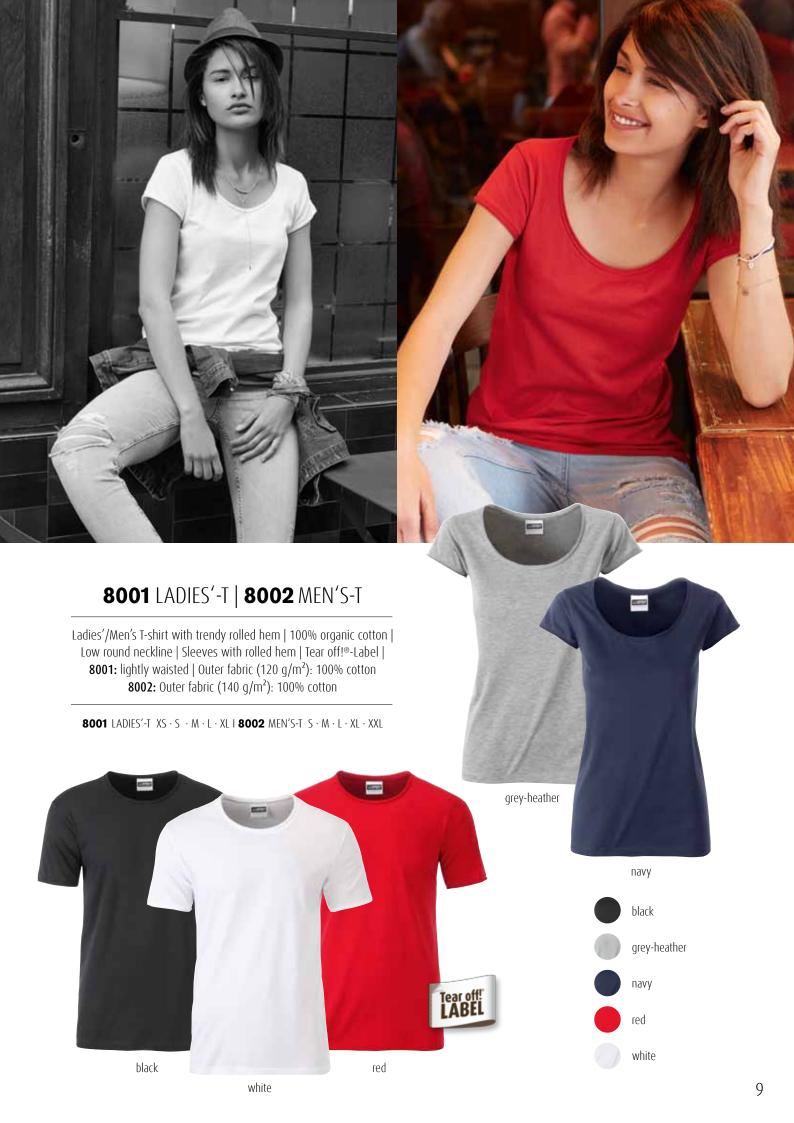

#### **8007** LADIES' BASIC-T | **8008** MEN'S BASIC-T

Classic Ladies'/Men's T-shirt | Low round neckline | 100% organic cotton, Single Jersey | Round neckline | Sleeve-cuffs with elasthane | Tear off!®-Label |

**8007**: Lightly waisted | Outer fabric (120 g/m²): 100% cotton **8008**: Outer fabric (140 g/m²): 100% cotton

**8007** LADIES'-T  $XS \cdot S \cdot M \cdot L \cdot XL \mid$  **8008** MEN'S-T  $S \cdot M \cdot L \cdot XL \cdot XXL$ 