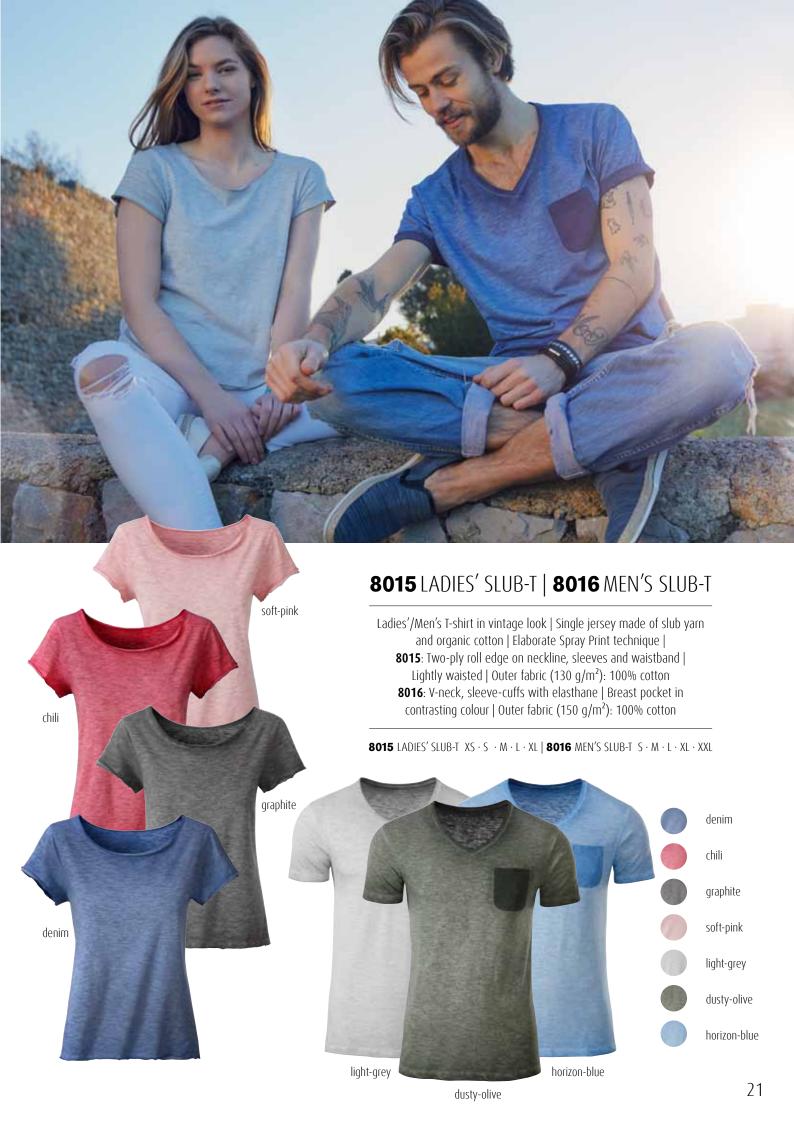

### WE LOVE SLUB!

The used-look is back and thus also T-shirts with worn out looking sleeve-cuffs and rolled edges. As if to say: "Not being perfect is perfect". The base material slub yarn gives the products a casual appearance. The knitting is intentionally irregular; sometimes thicker, sometimes thinner. Thus the fabric appears to be lively and during dyeing, it absorbs the ink differently. Each T-shirt has its own special character. Very cool!

#### **8017** LADIES' SLUB-TOP

Ladies' tank top in vintage look | Single jersey made of slub yarn and organic cotton | Elaborate Spray Print technique | Two-ply roll hem | Narrow bands on neckline and armlines | Lightly waisted | Outer fabric (130 g/m²): 100% cotton