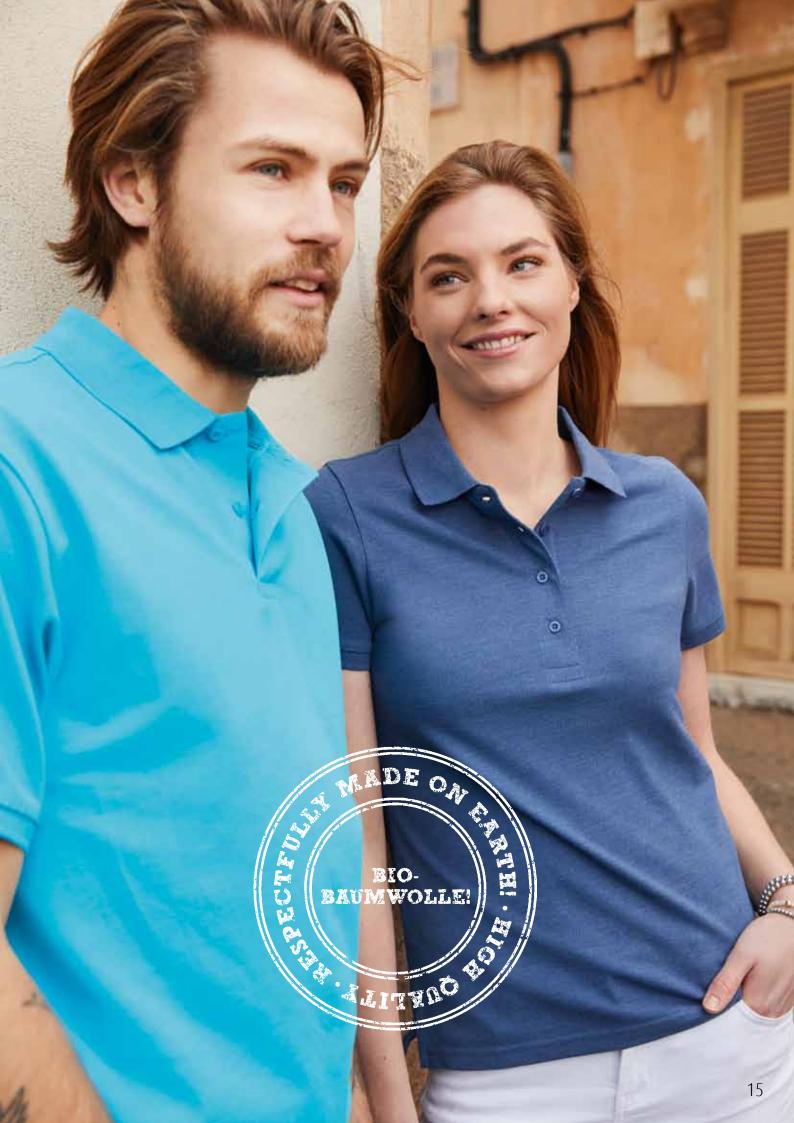

#### **8007** LADIES' BASIC-T | **8008** MEN'S BASIC-T

Classic Ladies'/Men's T-shirt | Low round neckline | 100% organic cotton, Single Jersey | Round neckline | Sleeve-cuffs with elasthane | Tear off!®-Label |

**8007**: Lightly waisted | Outer fabric (120 g/m²): 100% cotton **8008**: Outer fabric (140 g/m²): 100% cotton

**8007** LADIES'-T  $XS \cdot S \cdot M \cdot L \cdot XL \mid$  **8008** MEN'S-T  $S \cdot M \cdot L \cdot XL \cdot XXL$ 