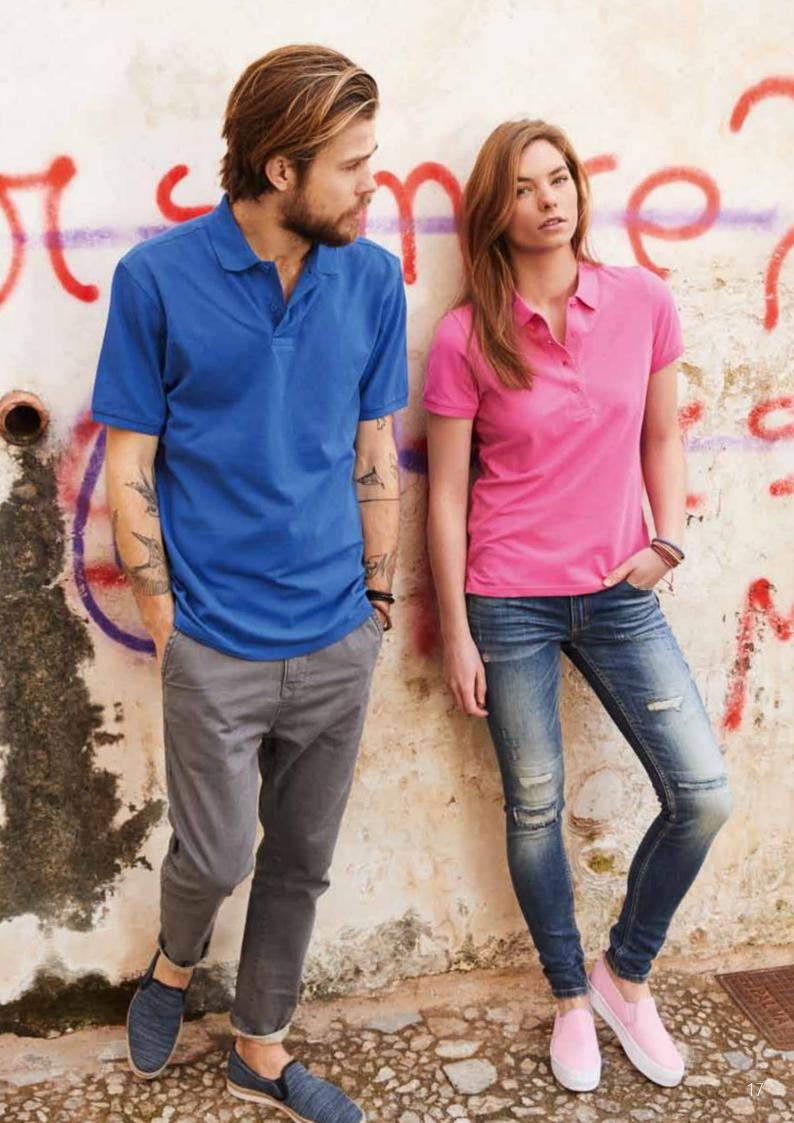

#### **8007** LADIES' BASIC-T | **8008** MEN'S BASIC-T

Classic Ladies'/Men's T-shirt | Low round neckline | 100% organic cotton, Single Jersey | Round neckline | Sleeve-cuffs with elasthane | Tear off!®-Label |

**8007**: Lightly waisted | Outer fabric (120 g/m²): 100% cotton **8008**: Outer fabric (140 g/m²): 100% cotton

**8007** LADIES'-T  $XS \cdot S \cdot M \cdot L \cdot XL \mid$  **8008** MEN'S-T  $S \cdot M \cdot L \cdot XL \cdot XXL$ 