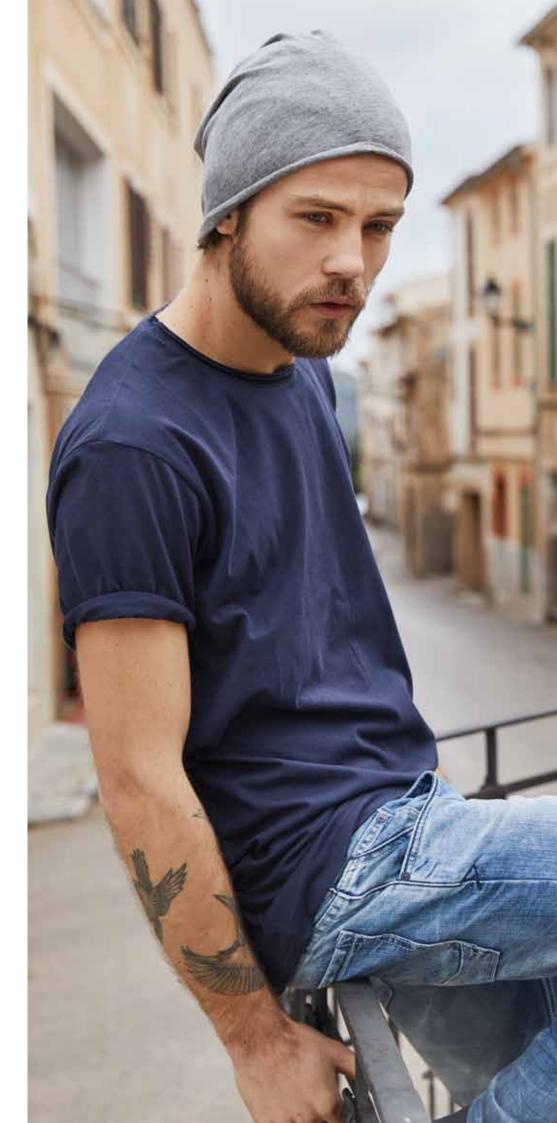

#### **MB7113** BIO COTTON BEANIE

Fashionable beanie in casual style | 100% organic cotton, Single Jersey | Narrow roll hem | Tear off!®-Label | Outer fabric: 100% Cotton

ONE SIZE