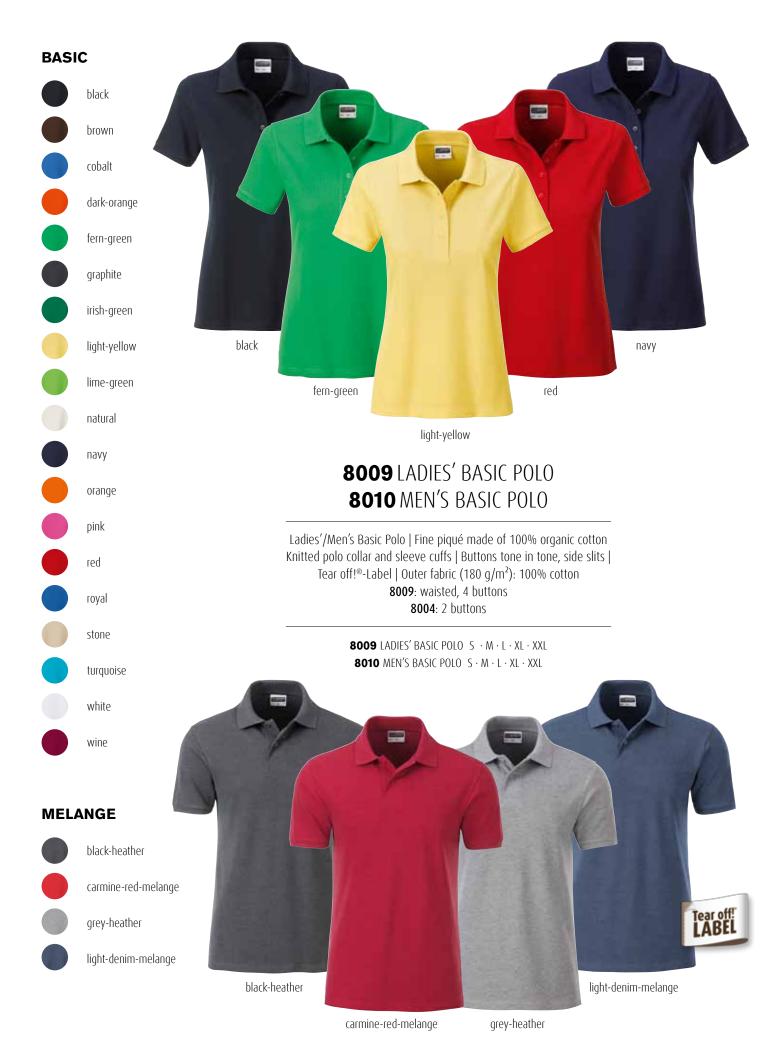

#### **8007** LADIES' BASIC-T | **8008** MEN'S BASIC-T

Classic Ladies'/Men's T-shirt | Low round neckline | 100% organic cotton, Single Jersey | Round neckline | Sleeve-cuffs with elasthane | Tear off!®-Label |

**8007**: Lightly waisted | Outer fabric (120 g/m²): 100% cotton **8008**: Outer fabric (140 g/m²): 100% cotton

**8007** LADIES'-T  $XS \cdot S \cdot M \cdot L \cdot XL \mid$  **8008** MEN'S-T  $S \cdot M \cdot L \cdot XL \cdot XXL$ 

#### **BASIC**

| black |  |
|-------|--|
| 1.50  |  |

yellow

| sky-blue | light-denim-melang |
|----------|--------------------|
| pink     |                    |

**SEASONAL** 

| dark-orange | acid-yellow |
|-------------|-------------|
| fern-green  | coral       |
| dark-green  | grenadine   |

dark-royal

| light-yellow | mint      |
|--------------|-----------|
| khaki        | pacific   |
| cobalt       | raspberry |

| cobalt | raspberry |
|--------|-----------|
| stone  | soft-pink |
|        |           |