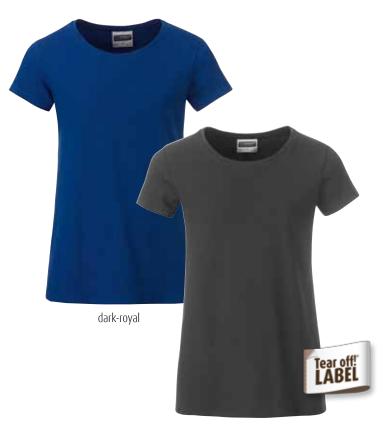

#### **8007G** GIRL'S BASIC-T | **8008B** BOY'S BASIC-T

Classic T-shirt for girls or boys | 100% organic cotton, Single Jersey | Round neckline | Sleeve-cuffs with elasthane | Tear off!®-Label | Outer fabric (140 g/m²): 100% cotton

8007G: Lightly waisted

 $\textbf{8007G} \; \mathsf{GIRL'S} \; \mathsf{BASIC-T} \; \; \mathsf{XS} \cdot \mathsf{S} \; \cdot \mathsf{M} \cdot \mathsf{L} \cdot \mathsf{XL} \cdot \mathsf{XXL} \; | \; \textbf{8008B} \; \mathsf{BOY'S} \; \mathsf{BASIC-T} \; \; \mathsf{XS} \cdot \mathsf{S} \cdot \mathsf{M} \cdot \mathsf{L} \cdot \mathsf{XL} \cdot \mathsf{XXL}$ 

dark-royal

| light-yellow | mint      |
|--------------|-----------|
| khaki        | pacific   |
| cobalt       | raspberry |

| cobalt | raspberry |
|--------|-----------|
| stone  | soft-pink |
|        |           |