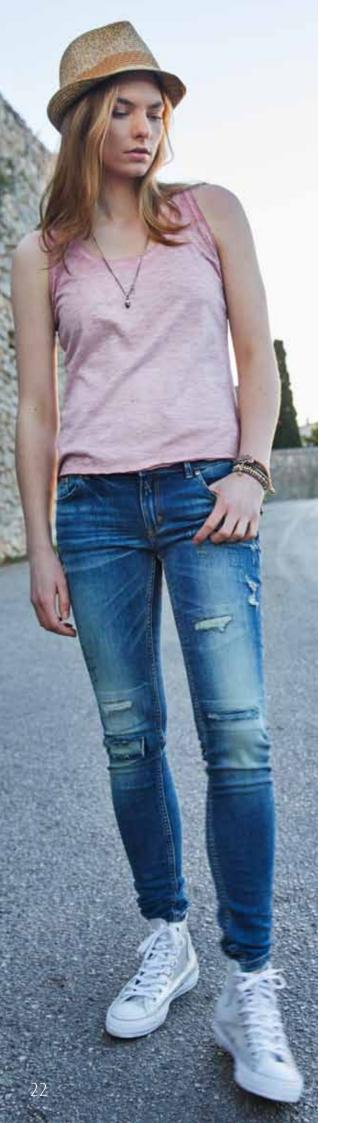

#### **8017** LADIES' SLUB-TOP

Ladies' tank top in vintage look | Single jersey made of slub yarn and organic cotton | Elaborate Spray Print technique | Two-ply roll hem | Narrow bands on neckline and armlines | Lightly waisted | Outer fabric (130 g/m²): 100% cotton