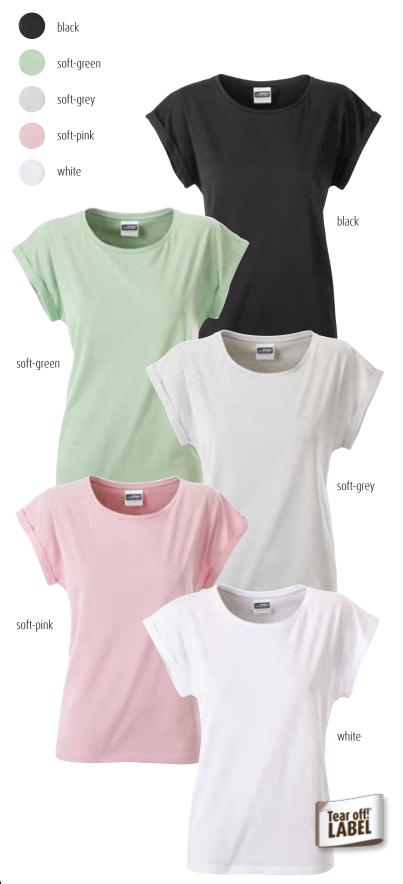

#### **8005** LADIES' CASUAL-T

Ladies' T-shirt in casual style | 100% organic cotton | Low round neckline, overlapping shoulders I Short roll-up sleeves | Sleevebands with elasthane | Casual fit | Tear off!®-Label | Outer fabric (120 g/m²): 100% cotton

 $\mathsf{XS} \cdot \mathsf{S} \ \cdot \mathsf{M} \cdot \mathsf{L} \cdot \mathsf{XL}$ 