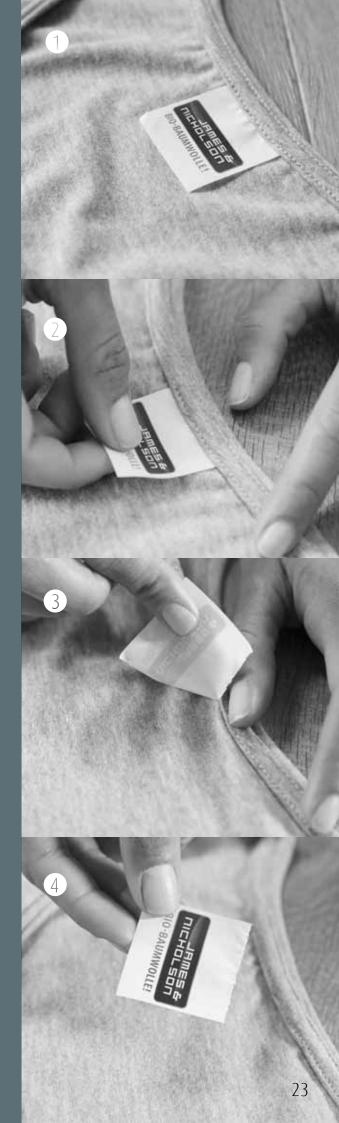

## **DO YOU WANT** TO PRESENT YOUR **OWN BRAND?**

Many T-shirts have a neck label of the manufacturer. That means the neck label of the manufacturer has to be detached and replaced by the requested label. With our T-shirts made of organic cotton the labels can be torn off.

Therefore, our label is called "Tear off®-label". Therefore, our label is called "Tear off®-label".

We relabel the T-shirts for you with a special transfer technique (known from sports articles). Then we put your logo or your brand in the neck area of the T-shirt.