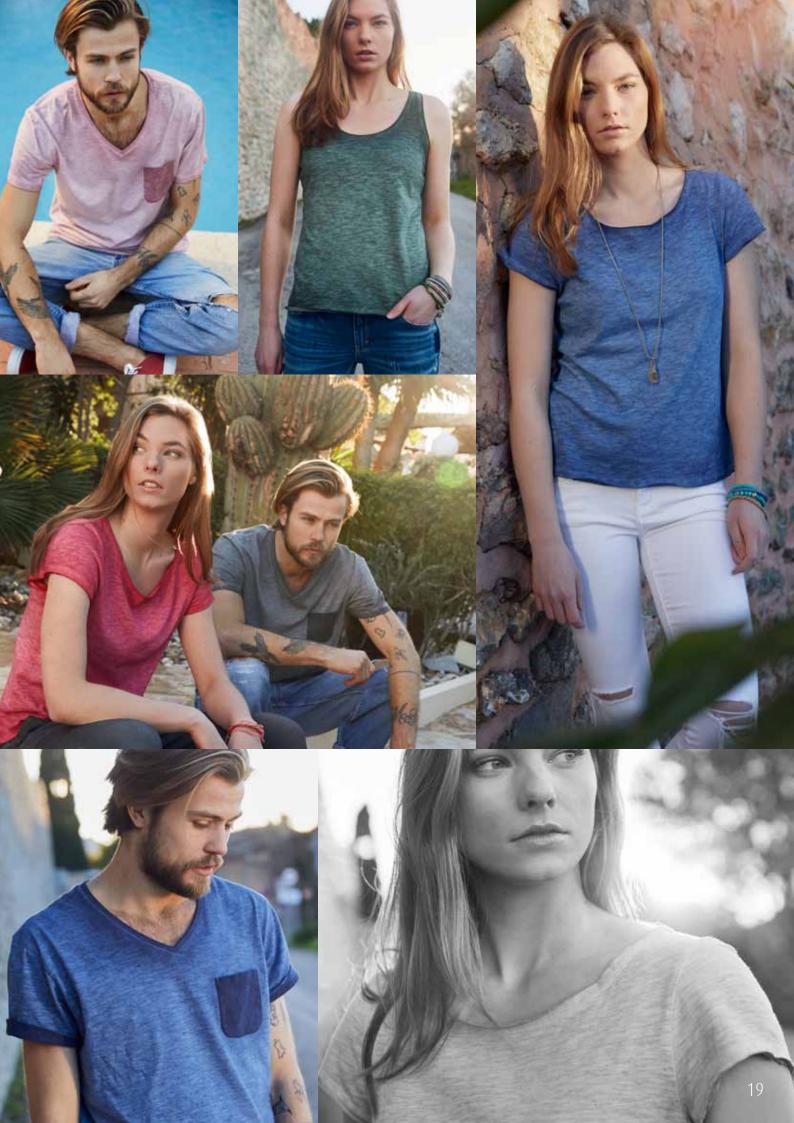

### WE LOVE SLUB!

The used-look is back and thus also T-shirts with worn out looking sleeve-cuffs and rolled edges. As if to say: "Not being perfect is perfect". The base material slub yarn gives the products a casual appearance. The knitting is intentionally irregular; sometimes thicker, sometimes thinner. Thus the fabric appears to be lively and during dyeing, it absorbs the ink differently. Each T-shirt has its own special character. Very cool!

#### **8017** LADIES' SLUB-TOP

Ladies' tank top in vintage look | Single jersey made of slub yarn and organic cotton | Elaborate Spray Print technique | Two-ply roll hem | Narrow bands on neckline and armlines | Lightly waisted | Outer fabric (130 g/m²): 100% cotton

#### **8003** LADIES'-T POCKET | **8004** MEN'S-T POCKET

Ladies'/Men's T-shirt with fashionable breast pocket with rolled hem | 100% organic cotton | Sleeve bands with elasthane | Tear off!®-Label | 8003: with low round neckline and lightly waisted | Outer fabric (120 g/m²): 100% cotton 8004: with V-neck and narrow trimming | Outer fabric (140 g/m²): 100% cotton