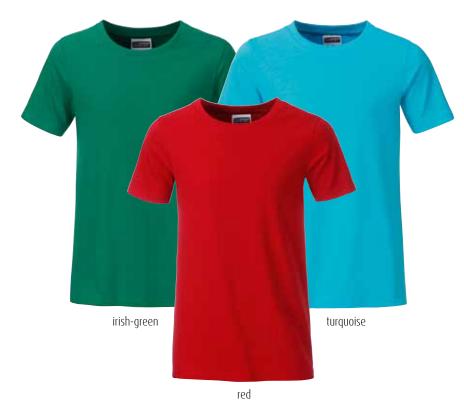

#### **8007** LADIES' BASIC-T | **8008** MEN'S BASIC-T

Classic Ladies'/Men's T-shirt | Low round neckline | 100% organic cotton, Single Jersey | Round neckline | Sleeve-cuffs with elasthane | Tear off!®-Label |

**8007**: Lightly waisted | Outer fabric (120 g/m²): 100% cotton **8008**: Outer fabric (140 g/m²): 100% cotton

**8007** LADIES'-T  $XS \cdot S \cdot M \cdot L \cdot XL \mid$  **8008** MEN'S-T  $S \cdot M \cdot L \cdot XL \cdot XXL$ 

#### **BASIC**

| black |  |
|-------|--|
| 1.50  |  |

yellow

| sky-blue | light-denim-melang |
|----------|--------------------|
| pink     |                    |

**SEASONAL** 

| dark-orange | acid-yellow |
|-------------|-------------|
| fern-green  | coral       |
| dark-green  | grenadine   |